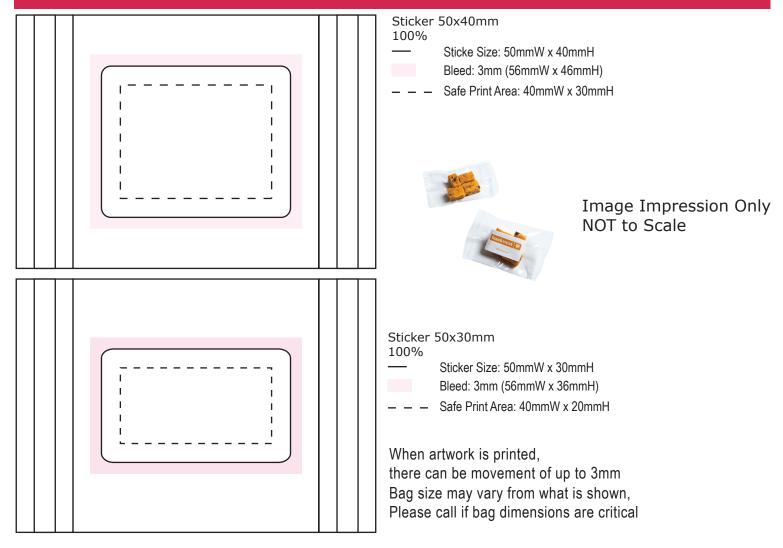

## ART APPROVAL

All colours used in this document are indicative only and they may vary across a variety of printing techniques and confectionery

| Product Code                                                                                                  | :  | CC050R25                                                                                                 |
|---------------------------------------------------------------------------------------------------------------|----|----------------------------------------------------------------------------------------------------------|
| Description<br>Order#<br>Company Name<br>Contact<br>Sticker Size<br>Print Colour<br>Quantity<br>Delivery Date | :: | Cello bag filled with 25g Apricot Bites<br>50mmW x 40mmH<br>Customer must provide PMS Colour print guide |